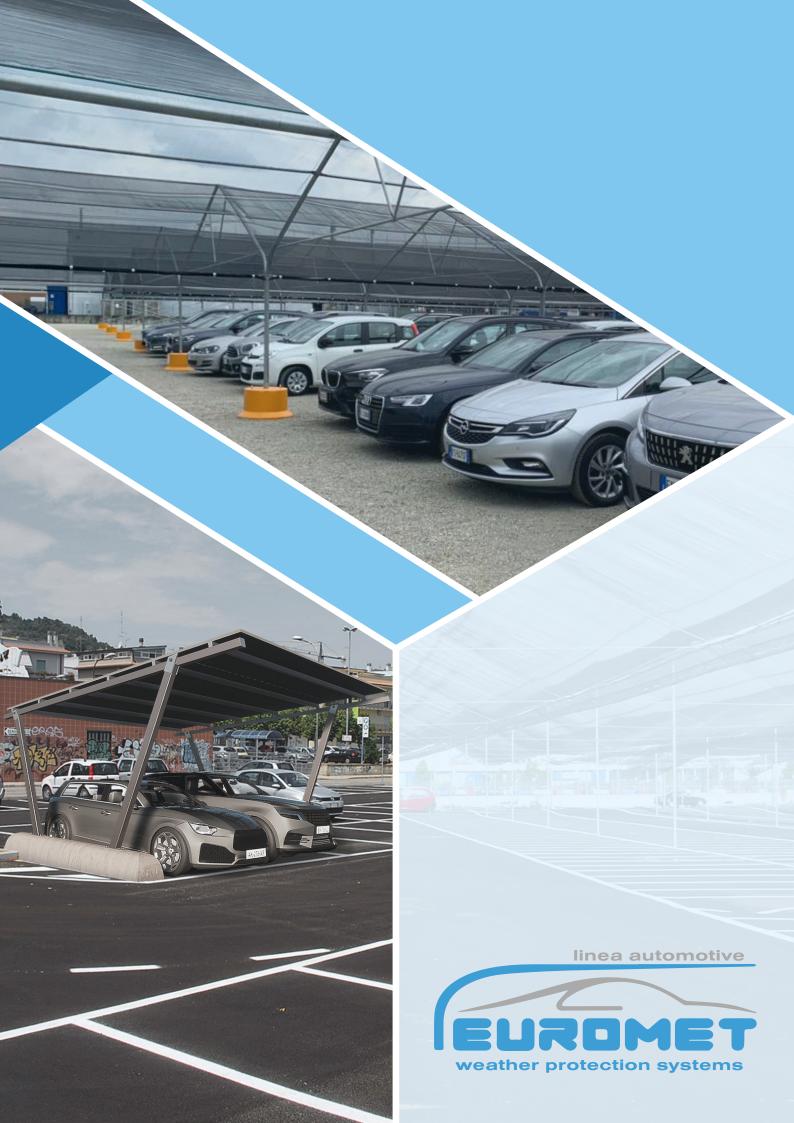

The structures that EUROMET.IT offers you are very practical to meet various needs: from anti-hail covers (with nets) to more complex structures such as shelters for cars, motorcycles, bus stops, hangars, technical and photovoltaic rooms.

#### **CAR STRUCTURES - CANOPIES - HANGAR**

Our company specializes in designing, producing, constructing, and installing original structures to protect against the atmospheric agents of parked cars.

These structures are suitable for any environmental context, including car parks, private condominiums, shopping and industrial centers, hotels and supermarkets.