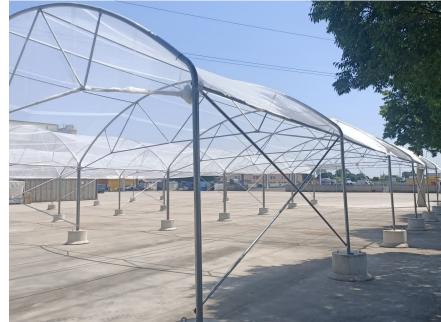

### HAIL PROTECTION FOR AUTOMOTIVE

The anti-hail cover has a tubular structure in Sendzimir Z275 galvanized steel. The arches can be made with width ranging from 3m up to 10m according to your needs.

The structures being modular can adapt to any type of shape and size. Each arch is reinforced by guy steel wire and bracing reinforcement. The net is located above the structure with a single canopy for each module.

The structures with high density polyethylene wire allow the disposal of the accumulated hail. The entire structure of the anti-hail cover can be anchored with underground foundation plinths.

Alternatively, as you can see from the photos the structure has external pad foundations to withstand. The entire structure can be certified to the wind wherever it is. The economic offer may include the realization of the entire structure.