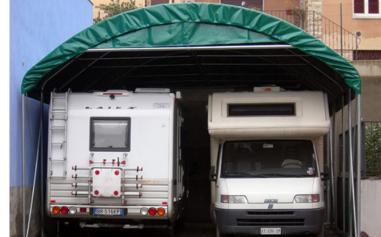

ized steel with rectangular profile uprights 150x150mm, perimeter beams in rectangular profile 100x150mm and inclined traverses in tubular 60mm.

Glossy PVC cover with PVDF protection treatment, which guarantees a high resistance to atmospheric agents and a better maintenance of the cleaning of the surfaces, with choice of color.









# 2 PVC TENSILE STRUCTURES Airone Model









# Progoda Model Pagoda Model











# 2 PVC TENSILE STRUCTURES Abraamo structures



#### **PVC STRUCTURES**

The dimensions of the structure range from 3m up to 10m. The structure consists of tubular galvanized steel Sendzimir Z275. Each arch is reinforced by reinforcing rods and braces. The upper coating is made with PVC 650gr/sqm fire retardant class 2 and can be customized in any color you prefer.







### **CAR PARKING CANOPY**



#### **CAR CANOPIES**

The structure consists of tubular hotdip galvanized steel. In particular, the bearing arches are made with a conical tube of 124-60 x 4mm, and are connected by 6 rows of longitudinal purlins of 60 x 2mm. The conical tube will be trussed to a 60mm tube.

The metal structure will be anchored through underground plinths (not of our realization) 60cm deep, 80x80cm in size with a central hole of 30x30 cm. The canopy has a overhang of 4.6m and a height at the peak of 2.5m.







### 3 CAR PARKING CANOPY



#### **PVC CANOPIES**

The structure is made up of hot-dip galvanized tubular steel and connected by longitudinal purlins. The canopy has an overhang of 4.6m and a height at the top of 2.5m. The roof is made with fire retardant PVC cl