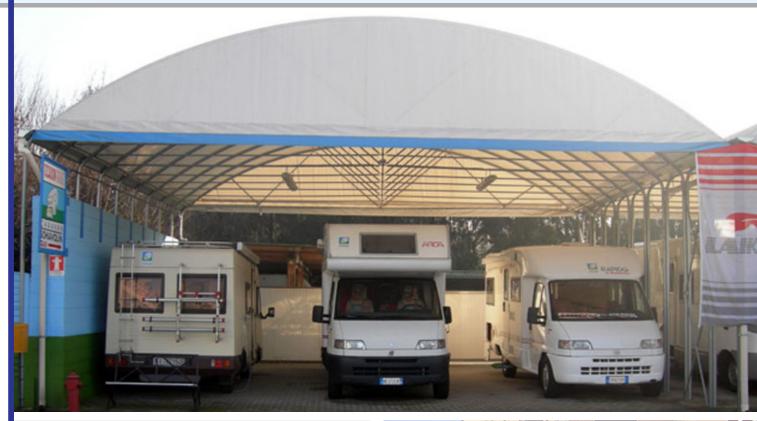

see from the photos the structure has external pad foundations to withstand. The entire structure can be certified to the wind wherever it is. The economic offer may include the realization of the entire structure.









# PVC TENSILE STRUCTURES Cicogna Model



#### **PVC TENSILE STRUCTURES**

Structure made of galvanized steel with rectangular profile uprights 150x150mm, perimeter beams in rectangular profile 100x150mm and inclined traverses in tubular 60mm.

Glossy PVC cover with PVDF protection treatment, which guarantees a high resistance to atmospheric agents and a better maintenance of the cleaning of the surfaces, with choice of color.









# 2 PVC TENSILE STRUCTURES Airone Model









# Progoda Model Pagoda Model











# 2 PVC TENSILE STRUCTURES Abraamo structures



#### **PVC STRUCTURES**

The dimensions of the structure range from 3m up to 10m. The structure consists of tubular galvanized steel Sendzimir Z275. Each arch is reinforced by reinforcing rods and braces. The upper coating is made with PVC 650gr/sqm fire retardant class 2 and can be customized in any color you prefer.







### **CAR PARKING CANOPY**



#### **CAR CANOPIES**

The structure consists of tubular hotdip galvanized steel. In particular, the bearing arches are made with a conical tube of 124-60 x 4mm, and are connected by 6 rows of longitudinal purlins of 60 x 2mm. The conical tube will be trussed to a 60mm tube.

The metal structure will be anchored through underground plinths (not of our realization) 60cm deep, 80x80cm in size with a central hole of 30x30 cm. The canopy has