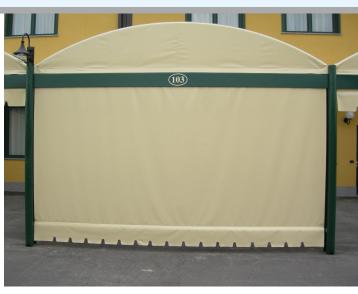

4 PHOTOVOLTAIC SHELTER Model with external plinth







# 4 PHOTOVOLTAIC SHELTER Model with basement plinth







## 5 HANGAR PVC Model

#### **PVC HANGAR**

PVC hangars consist of medium-heavy metal profiles in hot-dip galvanized steel. The spans can be made with a variable width from 3 m to 40 m.

The structure is modular. The cover consists of self-supporting panels with a thickness of 40+30 mm. The side panels consist of insulated panels sandwich type thickness 30 mm or corrugated sheet simple thickness 0.6 mm.

The structure is suitable for the use of any type of existing doors. The colors of the materials are customizable, compatible with the products on the market.









### 5 HANGAR Metal Model











## 5 HANGAR Model in insulated







## 

#### **OUTDOOR CARPORT**













## STRUCTURES FOR CAR WASHES







### TECHNICAL ROOMS









### CARPORT FOR CAMPER









#### linea automotive



Euromet can help you assess the most appropriate structural solutions for your needs based on the different roofing materials. The prices are so low that it's easy to depreciate quickly. Just imagine the cost of repairing a single car damaged by hail. To receive free estimates without obligation, contact us at 035 452 2434 or 347 8100476, or visit us online. Our representative will be prepared to discuss with you the solution that best suits your requirements.

EUROMET.IT SRL
Via Borgo Palazzo, 10 Bergamo (BG)
CONTATTI
Tel. +39 035 4522434 - Cell. +39 347 8100476
www.euromet.it - info@euromet.it