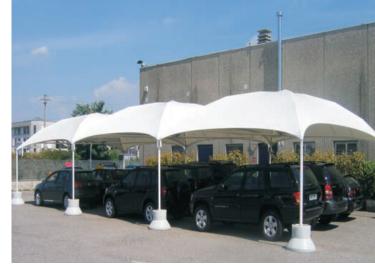

e accumulated hail. The entire structure of the anti-hail cover can be anchored with underground foundation plinths.

Alternatively, as you can see from the photos the structure has external pad foundations to withstand. The entire structure can be certified to the wind wherever it is. The economic offer may include the realization of the entire structure.









# PVC TENSILE STRUCTURES Cicogna Model



#### **PVC TENSILE STRUCTURES**

Structure made of galvanized steel with rectangular profile uprights 150x150mm, perimeter beams in rectangular profile 100x150mm and inclined traverses in tubular 60mm.

Glossy PVC cover with PVDF protection treatment, which guarantees a high resistance to atmospheric agents and a better maintenance of the cleaning of the surfaces, with choice of color.









# 2 PVC TENSILE STRUCTURES Airone Model









# Progoda Model Pagoda Model











# 2 PVC TENSILE STRUCTURES Abraamo structures



#### **PVC STRUCTURES**

The dimensions of the structure range from 3m up to 10m. The structure consists of tubular galvanized steel Sendzimir Z275. Each arch is reinforced by reinforcing rods and braces. The upper coating is made with PVC 650gr/sqm fire retardant class 2 and can be customized in any color you prefer.







### **CAR PARKING CANOPY**



#### **CAR CANOPIES**

The structure consists of tubular hotdip galvanized steel. In particular, the bearing arches are made with a conical tube of 124-60 x 4mm, and are connected by 6 rows of longitudinal purlins of 60 x 2mm. The conical tube will be trussed to a 60mm tube.

The metal structure