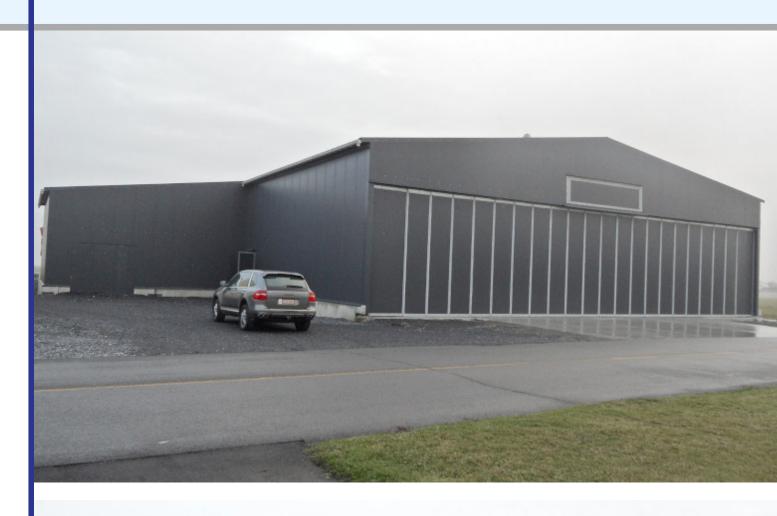

R Model with external plinth









# 4 PHOTOVOLTAIC SHELTER Model with external plinth







# 4 PHOTOVOLTAIC SHELTER Model with basement plinth







## 5 HANGAR PVC Model

#### **PVC HANGAR**

PVC hangars consist of medium-heavy metal profiles in hot-dip galvanized steel. The spans can be made with a variable width from 3 m to 40 m.

The structure is modular. The cover consists of self-supporting panels with a thickness of 40+30 mm. The side panels consist of insulated panels sandwich type thickness 30 mm or corrugated sheet simple thickness 0.6 mm.

The structure is suitable for the use of any type of existing doors. The colors of the materials are customizable, compatible with the products on the market.









### 5 HANGAR Metal Model











## 5 HANGAR Model in insulated







## 

#### **OUTDOOR CARPORT**













## STRUCTURES FOR CAR WASHES







### TECHNICAL ROOMS









### CARPORT FOR CAMPER









#### linea automotive



Euromet can help you assess the most appropriate structural solutions for your needs based on the different roofing materials. The prices are so low that it's easy to depreciate quickly. Just imagine the cost of repairing a single car damaged by hail. To receive free estimates without obligation, contact us at 035 452 2434 or 347 8100476, or visit us online. Our representative will be prepared to discuss with you the solution that best suits your requirements.

EUROMET.IT SRL
Via Borgo Palazzo, 10 Bergamo (BG)
CONTATTI
Tel. +39 035 4522434 - Cell. +39 347 8100476
www.euromet.it - info@euromet.it