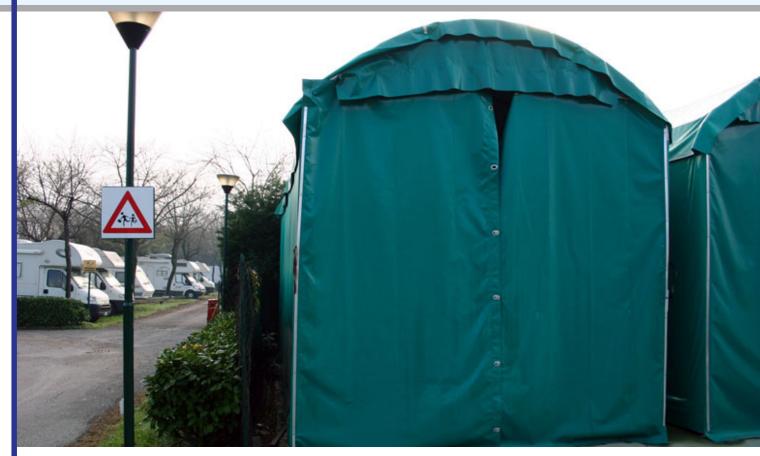

ent plinth







## 5 HANGAR PVC Model

#### **PVC HANGAR**

PVC hangars consist of medium-heavy metal profiles in hot-dip galvanized steel. The spans can be made with a variable width from 3 m to 40 m.

The structure is modular. The cover consists of self-supporting panels with a thickness of 40+30 mm. The side panels consist of insulated panels sandwich type thickness 30 mm or corrugated sheet simple thickness 0.6 mm.

The structure is suitable for the use of any type of existing doors. The colors of the materials are customizable, compatible with the products on the market.









### 5 HANGAR Metal Model











## 5 HANGAR Model in insulated







## 

#### **OUTDOOR CARPORT**













## STRUCTURES FOR CAR WASHES







### TECHNICAL ROOMS









### CARPORT FOR CAMPER









#### linea automotive



Euromet can help you assess the most appropriate structural solutions for your needs based on the different roofing materials. The prices are so low that it's easy to depreciate quickly. Just imagine the cost of repairing a single car damaged by hail. To receive free estimates without obligation, contact us at 035 452 2434 or 347 8100476, or visit us online. Our representative will be prepared to discuss with you the solution that best suits your requirements.

EUROMET.IT SRL
Via Borgo Palazzo, 10 Bergamo (BG)
CONTATTI
Tel. +39 035 4522434 - Cell. +39 347 8100476
www.euromet.it - info@euromet.it