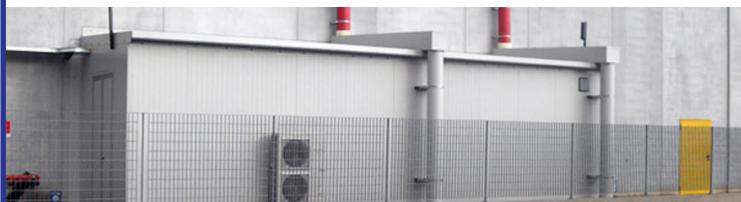

AIC SHELTER Model with basement plinth







## 5 HANGAR PVC Model

#### **PVC HANGAR**

PVC hangars consist of medium-heavy metal profiles in hot-dip galvanized steel. The spans can be made with a variable width from 3 m to 40 m.

The structure is modular. The cover consists of self-supporting panels with a thickness of 40+30 mm. The side panels consist of insulated panels sandwich type thickness 30 mm or corrugated sheet simple thickness 0.6 mm.

The structure is suitable for the use of any type of existing doors. The colors of the materials are customizable, compatible with the products on the market.









### 5 HANGAR Metal Model











## 5 HANGAR Model in insulated







## 

#### **OUTDOOR CARPORT**













## STRUCTURES FOR CAR WASHES







### TECHNICAL ROOMS









### CARPORT FOR CAMPER









#### linea automotive



Euromet can help you assess the most appropriate structural solutions for your needs based on the different roofing materials. The prices are so low that it's easy to depreciate quickly. Just imagine the cost of repairing a single car damaged by hail. To receive free estimates without obligation, contact us at 035 452 2434 or 347 8100476, or visit us online. Our representative will be prepared to discuss with you the solution that best suits your requirements.

EUROMET.IT SRL
Via Borgo Palazzo, 10 Bergamo (BG)
CONTATTI
Tel. +39 035 4522434 - Cell. +39 347 8100476
www.euromet.it - info@euromet.it