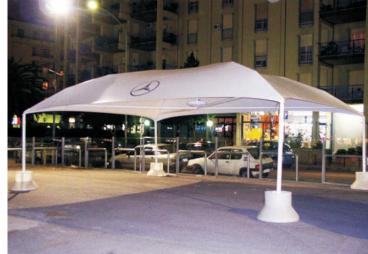

# PVC TENSILE STRUCTURES Cicogna Model

#### **PVC TENSILE STRUCTURES**

Structure made of galvanized steel with rectangular profile uprights 150x150mm, perimeter beams in rectangular profile 100x150mm and inclined traverses in tubular 60mm.

Glossy PVC cover with PVDF protection treatment, which guarantees a high resistance to atmospheric agents and a better maintenance of the cleaning of the surfaces, with choice of color.