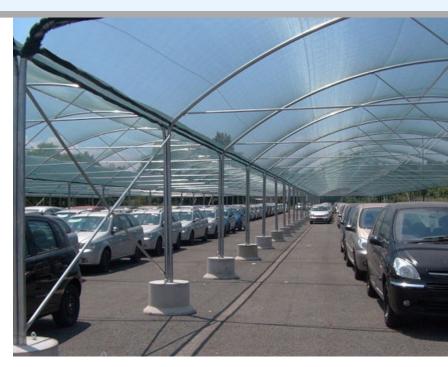

#### **CAR CANOPIES**

The structure consists of tubular hotdip galvanized steel. In particular, the bearing arches are made with a conical tube of 124-60 x 4mm, and are connected by 6 rows of longitudinal purlins of 60 x 2mm. The conical tube will be trussed to a 60mm tube.

The metal structure will be anchored through underground plinths (not of our realization) 60cm deep, 80x80cm in size with a central hole of 30x30 cm. The canopy has a overhang of 4.6m and a height at the peak of 2.5m.

#### **PVC CANOPIES**

The structure is made up of hot-dip galvanized tubular steel and connected by longitudinal purlins. The canopy has an overhang of 4.6m and a height at the top of 2.5m. The roof is made with fire retardant PVC cloth 650gr with color of your choice.