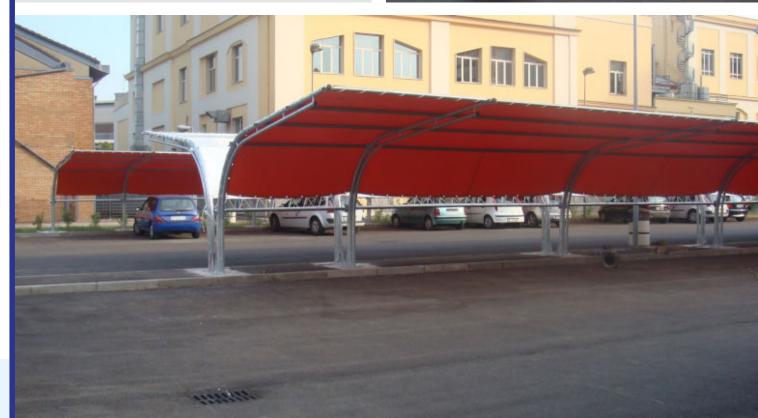

### **CAR PARKING CANOPY**

#### **CAR CANOPIES**

The structure consists of tubular hotdip galvanized steel. In particular, the bearing arches are made with a conical tube of 124-60 x 4mm, and are connected by 6 rows of longitudinal purlins of 60 x 2mm. The conical tube will be trussed to a 60mm tube.

The metal structure will be anchored through underground plinths (not of our realization) 60cm deep, 80x80cm in size with a central hole of 30x30 cm. The canopy has a overhang of 4.6m and a height at the peak of 2.5m.