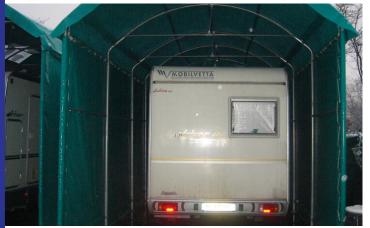

t plinth







## 5 HANGAR PVC Model

#### **PVC HANGAR**

PVC hangars consist of medium-heavy metal profiles in hot-dip galvanized steel. The spans can be made with a variable width from 3 m to 40 m.

The structure is modular. The cover consists of self-supporting panels with a thickness of 40+30 mm. The side panels consist of insulated panels sandwich type thickness 30 mm or corrugated sheet simple thickness 0.6 mm.

The structure is suitable for the use of any type of existing doors. The colors of the materials are customizable, compatible with the products on the market.









### 5 HANGAR Metal Model











## 5 HANGAR Model in insulated







## 

#### **OUTDOOR CARPORT**













## STRUCTURES FOR CAR WASHES







### TECHNICAL ROOMS









### CARPORT FOR CAMPER









#### linea automotive



Euromet can help you assess the most appropriate structural solutions for your needs based on the different roofing materials. The prices are so low that it's easy to depreciate quickly. Just imagine the cost of repairing a single car damaged by hail. To receive free estimates without obligation, contact us at 035 452 2434 or 347 8100476, or visit us online. Our representative will be prepared to discuss with you the solution that best suits your requirements.

EUROMET.IT SRL
Via Borgo Palazzo, 10 Bergamo (BG)
CONTATTI
Tel. +39 035 4522434 - Cell. +39 347 8100476
www.euromet.it - info@euromet.it