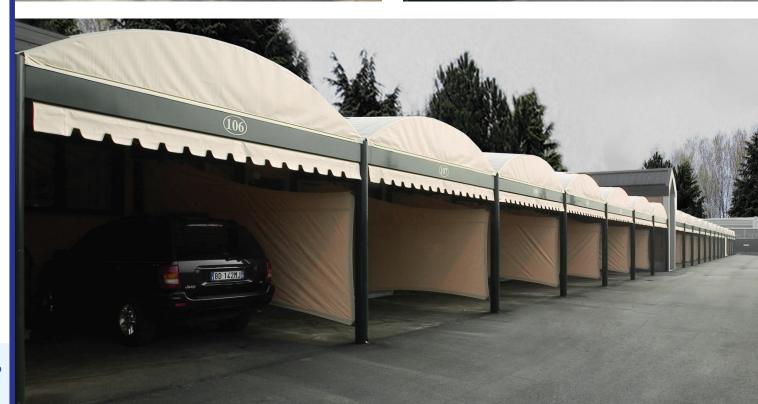

### **CAR PARKING CANOPY**

#### **CAR CANOPIES**

The structure consists of tubular hotdip galvanized steel. In particular, the bearing arches are made with a conical tube of 124-60 x 4mm, and are connected by 6 rows of longitudinal purlins of 60 x 2mm. The conical tube will be trussed to a 60mm tube.

The metal structure will be anchored through underground plinths (not of our realization) 60cm deep, 80x80cm in size with a central hole of 30x30 cm. The canopy has a overhang of 4.6m and a height at the peak of 2.5m.