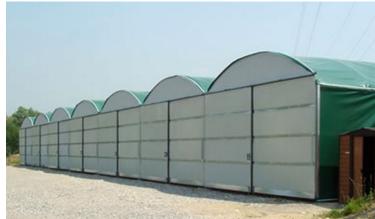

## 5 HANGAR PVC Model

#### **PVC HANGAR**

PVC hangars consist of medium-heavy metal profiles in hot-dip galvanized steel. The spans can be made with a variable width from 3 m to 40 m.

The structure is modular. The cover consists of self-supporting panels with a thickness of 40+30 mm. The side panels consist of insulated panels sandwich type thickness 30 mm or corrugated sheet simple thickness 0.6 mm.

The structure is suitable for the use of any type of existing doors. The colors of the materials are customizable, compatible with the products on the market.