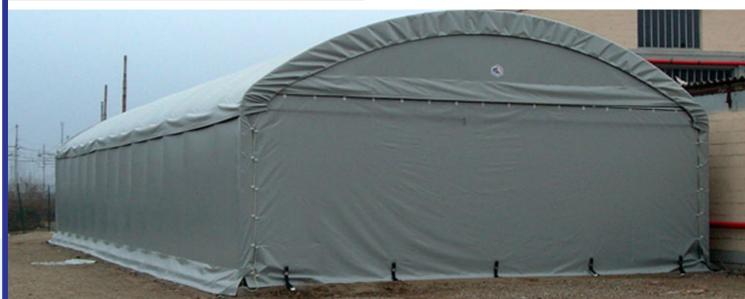

## 5 HANGAR PVC Model

#### **PVC HANGAR**

PVC hangars consist of medium-heavy metal profiles in hot-dip galvanized steel. The spans can be made with a variable width from 3 m to 40 m.

The structure is modular. The cover consists of self-supporting panels with a thickness of 40+30 mm. The side panels consist of insulated panels sandwich type thickness 30 mm or corrugated sheet simple thickness 0.6 mm.

The structure is suitable for the use of any type of existing doors. The colors of the materials are customizable, compatible with the products on the market.

### 5 HANGAR Metal Model

## 5 HANGAR Model in insulated