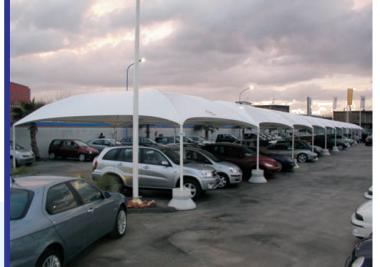

# 2 PVC TENSILE STRUCTURES Abraamo structures

#### **PVC STRUCTURES**

The dimensions of the structure range from 3m up to 10m. The structure consists of tubular galvanized steel Sendzimir Z275. Each arch is reinforced by reinforcing rods and braces. The upper coating is made with PVC 650gr/sqm fire retardant class 2 and can be customized in any color you prefer.