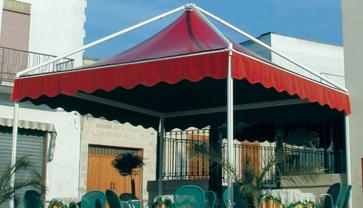

### **CAR PARKING CANOPY**

#### **CAR CANOPIES**

The structure consists of tubular hotdip galvanized steel. In particular, the bearing arches are made with a conical tube of 124-60 x 4mm, and are connected by 6 rows of longitudinal purlins of 60 x 2mm. The conical tube will be trussed to a 60mm tube.

The metal structure will be anchored through underground plinths (not of our realization) 60cm deep, 80x80cm in size with a central hole of 30x30 cm. The canopy has a overhang of 4.6m and a height at the peak of 2.5m.