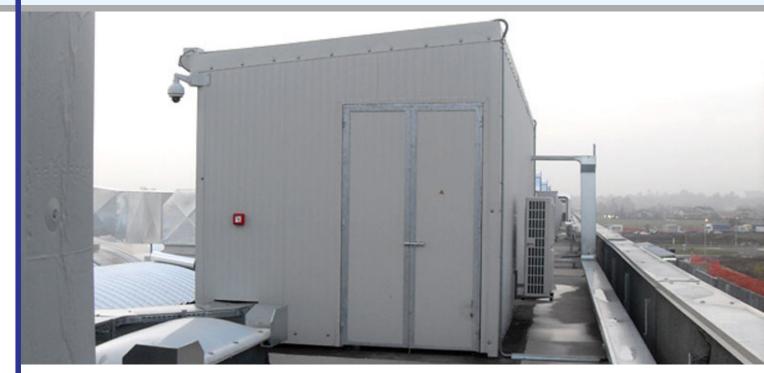

VOLTAIC SHELTER Model with basement plinth







## 5 HANGAR PVC Model

#### **PVC HANGAR**

PVC hangars consist of medium-heavy metal profiles in hot-dip galvanized steel. The spans can be made with a variable width from 3 m to 40 m.

The structure is modular. The cover consists of self-supporting panels with a thickness of 40+30 mm. The side panels consist of insulated panels sandwich type thickness 30 mm or corrugated sheet simple thickness 0.6 mm.

The structure is suitable for the use of any type of existing doors. The colors of the materials are customizable, compatible with the products on the market.









### 5 HANGAR Metal Model











## 5 HANGAR Model in insulated







## 

#### **OUTDOOR CARPORT**













## STRUCTURES FOR CAR WASHES







### TECHNICAL ROOMS









### CARPORT FOR CAMPER









#### linea automotive



Euromet can help you assess the most appropriate structural solutions for your needs based on the different roofing materials. The prices are so low that it's easy to depreciate quickly. Just imagine the cost of repairing a single car damaged by hail. To receive free estimates without obligation, contact us at 035 452 2434 or 347 8100476, or visit us online. Our representative will be prepared to discuss with you the solution that best suits your requirements.

EUROMET.IT SRL
Via Borgo Palazzo, 10 Bergamo (BG)
CONTATTI
Tel. +39 035 4522434 - Cell. +39 347 8100476
www.euromet.it - info@euromet.it