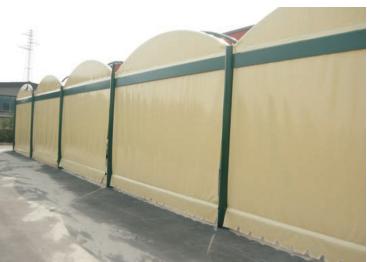

# 2 PVC TENSILE STRUCTURES Abraamo structures

#### **PVC STRUCTURES**

The dimensions of the structure range from 3m up to 10m. The structure consists of tubular galvanized steel Sendzimir Z275. Each arch is reinforced by reinforcing rods and braces. The upper coating is made with PVC 650gr/sqm fire retardant class 2 and can be customized in any color you prefer.