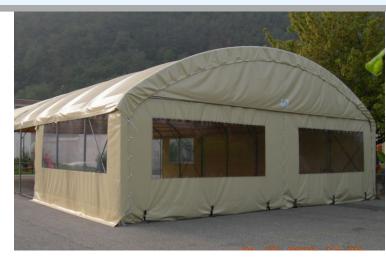

## 5 HANGAR PVC Model

#### **PVC HANGAR**

PVC hangars consist of medium-heavy metal profiles in hot-dip galvanized steel. The spans can be made with a variable width from 3 m to 40 m.

The structure is modular. The cover consists of self-supporting panels with a thickness of 40+30 mm. The side panels consist of insulated panels sandwich type thickness 30 mm or corrugated sheet simple thickness 0.6 mm.

The structure is suitable for the use of any type of existing doors. The colors of the materials are customizable, compatible with the products on the market.