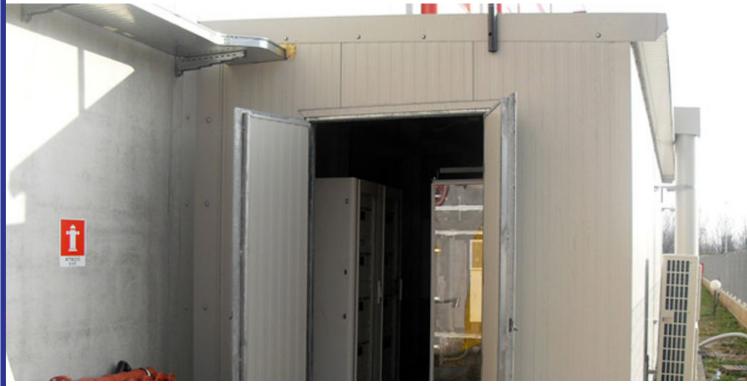

LTAIC SHELTER Model with basement plinth







## 5 HANGAR PVC Model

#### **PVC HANGAR**

PVC hangars consist of medium-heavy metal profiles in hot-dip galvanized steel. The spans can be made with a variable width from 3 m to 40 m.

The structure is modular. The cover consists of self-supporting panels with a thickness of 40+30 mm. The side panels consist of insulated panels sandwich type thickness 30 mm or corrugated sheet simple thickness 0.6 mm.

The structure is suitable for the use of any type of existing doors. The colors of the materials are customizable, compatible with the products on the market.









### 5 HANGAR Metal Model











## 5 HANGAR Model in insulated







## 

#### **OUTDOOR CARPORT**













## STRUCTURES FOR CAR WASHES







### TECHNICAL ROOMS









### CARPORT FOR CAMPER









#### linea automotive



Euromet can help you assess the most appropriate structural solutions for your needs based on the different roofing materials. The prices are so low that it's easy to depreciate quickly. Just imagine the cost of repairing a single car damaged by hail. To receive free estimates without obligation, contact us at 035 452 2434 or 347 8100476, or visit us online. Our representative will be prepared to discuss with you the solution that best suits your requirements.

EUROMET.IT SRL
Via Borgo Palazzo, 10 Bergamo (BG)
CONTATTI
Tel. +39 035 4522434 - Cell. +39 347 8100476
www.euromet.it - info@euromet.it