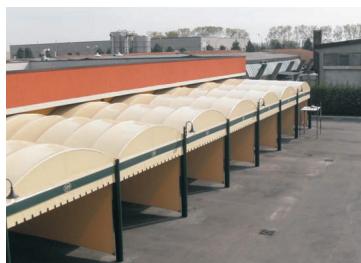

HOTOVOLTAIC SHELTER Model with external plinth







# 4 PHOTOVOLTAIC SHELTER Model with basement plinth







## 5 HANGAR PVC Model

#### **PVC HANGAR**

PVC hangars consist of medium-heavy metal profiles in hot-dip galvanized steel. The spans can be made with a variable width from 3 m to 40 m.

The structure is modular. The cover consists of self-supporting panels with a thickness of 40+30 mm. The side panels consist of insulated panels sandwich type thickness 30 mm or corrugated sheet simple thickness 0.6 mm.

The structure is suitable for the use of any type of existing doors. The colors of the materials are customizable, compatible with the products on the market.









### 5 HANGAR Metal Model











## 5 HANGAR Model in insulated







## 

#### **OUTDOOR CARPORT**













## STRUCTURES FOR CAR WASHES







### TECHNICAL ROOMS









### CARPORT FOR CAMPER









#### linea automotive



Euromet can help you assess the most appropriate structural solutions for your needs based on the different roofing materials. The prices are so low that it's easy to depreciate quickly. Just imagine the cost of repairing a single car damaged by hail. To receive free estimates without obligation, contact us at 035 452 2434 or 347 8100476, or visit us online. Our representative will be prepared to discuss with you the solution that best suits your requirements.

EUROMET.IT SRL
Via Borgo Palazzo, 10 Bergamo (BG)
CONTATTI
Tel. +39 035 4522434 - Cell. +39 347 8100476
www.euromet.it - info@euromet.it