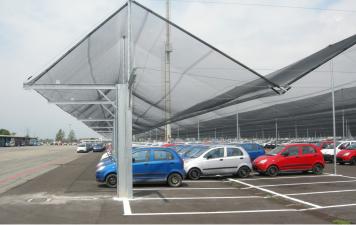

#### **PVC TENSILE STRUCTURES**

Structure made of galvanized steel with rectangular profile uprights 150x150mm, perimeter beams in rectangular profile 100x150mm and inclined traverses in tubular 60mm.

Glossy PVC cover with PVDF protection treatment, which guarantees a high resistance to atmospheric agents and a better maintenance of the cleaning of the surfaces, with choice of color.

#### **PVC STRUCTURES**

The dimensions of the structure range from 3m up to 10m. The structure consists of tubular galvanized steel Sendzimir Z275. Each arch is reinforced by reinforcing rods and braces. The upper coating is made with PVC 650gr/sqm fire retardant class 2 and can be customized in any color you prefer.