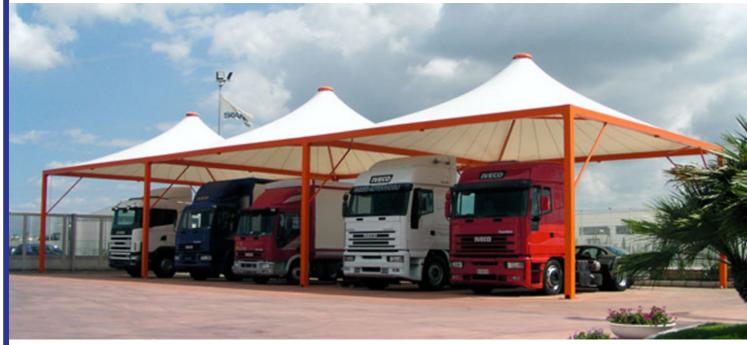

# 2 PVC TENSILE STRUCTURES Abraamo structures

#### **PVC STRUCTURES**

The dimensions of the structure range from 3m up to 10m. The structure consists of tubular galvanized steel Sendzimir Z275. Each arch is reinforced by reinforcing rods and braces. The upper coating is made with PVC 650gr/sqm fire retardant class 2 and can be customized in any color you prefer.