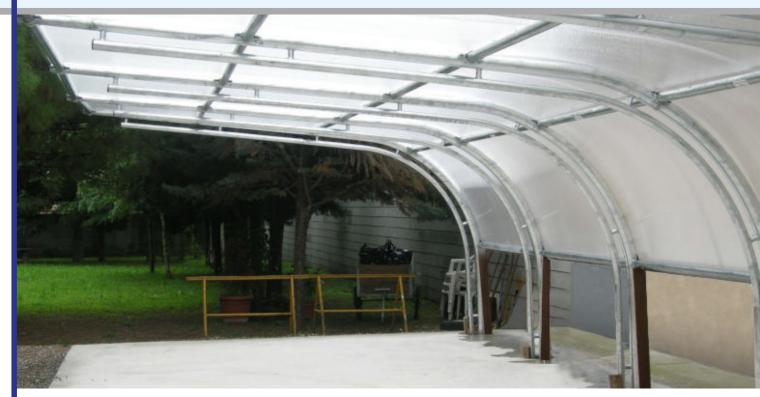

## 5 HANGAR PVC Model

#### **PVC HANGAR**

PVC hangars consist of medium-heavy metal profiles in hot-dip galvanized steel. The spans can be made with a variable width from 3 m to 40 m.

The structure is modular. The cover consists of self-supporting panels with a thickness of 40+30 mm. The side panels consist of insulated panels sandwich type thickness 30 mm or corrugated sheet simple thickness 0.6 mm.

The structure is suitable for the use of any type of existing doors. The colors of the materials are customizable, compatible with the products on the market.