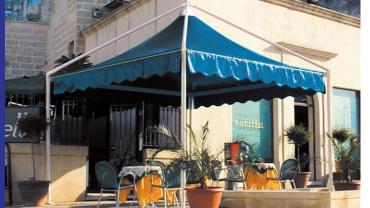

### **CAR PARKING CANOPY**

#### **CAR CANOPIES**

The structure consists of tubular hotdip galvanized steel. In particular, the bearing arches are made with a conical tube of 124-60 x 4mm, and are connected by 6 rows of longitudinal purlins of 60 x 2mm. The conical tube will be trussed to a 60mm tube.

The metal structure will be anchored through underground plinths (not of our realization) 60cm deep, 80x80cm in size with a central hole of 30x30 cm. The canopy has a overhang of 4.6m and a height at the peak of 2.5m.