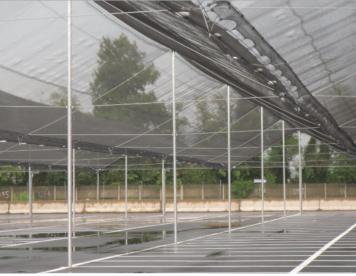

#### "HAIL NET" STRUCTURES

HAIL NET structures are designed for large car parks and/or logistics. The side pillars are made of HEA steel profiles. The central pillars are tubular 6.00 m high. The guy steel wire supports the anti-hail net. The net is located above the structure with a single canopy for each module. The structures with high density polyethylene wire allow the disposal of the accumulated hail. The entire HAIL NET structure is certified for wind load resistance.

### HAIL PROTECTION FOR AUTOMOTIVE

The anti-hail cover has a tubular structure in Sendzimir Z275 galvanized steel. The arches can be made with width ranging from 3m up to 10m according to your needs.

The structures being modular can adapt to any type of shape and size. Each arch is reinforced by guy steel wire and bracing reinforcement. The net is located above the structure with a single canopy for each module.

The structures with high density polyethylene wire allow the disposal of the accumulated hail. The entire structure of the anti-hail cover can be anchored with underground foundation plinths.

Alternatively, as you can see from the photos the structure has external pad foundations to withstand. The entire structure can be certified to the wind wherever it is. The economic offer may include the realization of the entire structure.