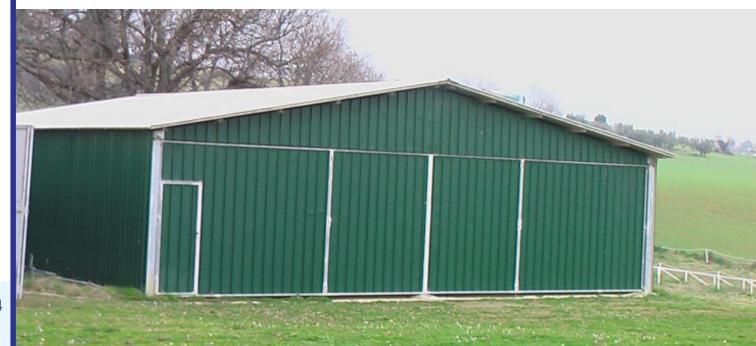

nze.







## 4 PHOTOVOLTAIC SHELTER Model with external plinth









# 4 PHOTOVOLTAIC SHELTER Model with external plinth







# 4 PHOTOVOLTAIC SHELTER Model with basement plinth







## 5 HANGAR PVC Model

#### **PVC HANGAR**

PVC hangars consist of medium-heavy metal profiles in hot-dip galvanized steel. The spans can be made with a variable width from 3 m to 40 m.

The structure is modular. The cover consists of self-supporting panels with a thickness of 40+30 mm. The side panels consist of insulated panels sandwich type thickness 30 mm or corrugated sheet simple thickness 0.6 mm.

The structure is suitable for the use of any type of existing doors. The colors of the materials are customizable, compatible with the products on the market.









### 5 HANGAR Metal Model











## 5 HANGAR Model in insulated







## 

#### **OUTDOOR CARPORT**













## STRUCTURES FOR CAR WASHES







### TECHNICAL ROOMS









### CARPORT FOR CAMPER









#### linea automotive



Euromet can help you assess the most appropriate structural solutions for your needs based on the different roofing materials. The prices are so low that it's easy to depreciate quickly. Just imagine the cost of repairing a single car damaged by hail. To receive free estimates without obligation, contact us at 035 452 2434 or 347 8100476, or visit us online. Our representative will be prepared to discuss with you the solution that best suits your requirements.

EUROMET.IT SRL
Via Borgo Palazzo, 10 Bergamo (BG)
CONTATTI
Tel. +39 035 4522434 - Cell. +39 347 8100476
www.euromet.it - info@e