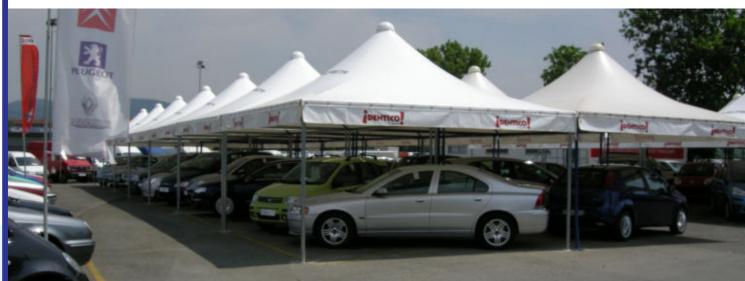

# Progoda Model Pagoda Model

#### **PVC TENSILE STRUCTURES**

Structure made of galvanized steel with rectangular profile uprights 150x150mm, perimeter beams in rectangular profile 100x150mm and inclined traverses in tubular 60mm.

Glossy PVC cover with PVDF protection treatment, which guarantees a high resistance to atmospheric agents and a better maintenance of the cleaning of the surfaces, with choice of color.