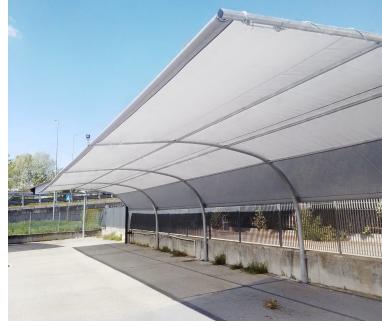

### HAIL PROTECTION FOR AUTOMOTIVE

The anti-hail cover has a tubular structure in Sendzimir Z275 galvanized steel. The arches can be made with width ranging from 3m up to 10m according to your needs.

The structures being modular can adapt to any type of shape and size. Each arch is reinforced by guy steel wire and bracing reinforcement. The net is located above the structure with a single canopy for each module.

The structures with high density polyethylene wire allow the disposal of the accumulated hail. The entire structure of the anti-hail cover can be anchored with underground foundation plinths.

Alternatively, as you can see from the photos the structure has external pad foundations to withstand. The entire structure can be certified to the wind wherever it is. The economic offer may include the realization of the entire structure.