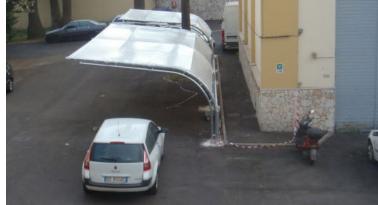

# PVC TENSILE STRUCTURES Cicogna Model

#### **PVC TENSILE STRUCTURES**

Structure made of galvanized steel with rectangular profile uprights 150x150mm, perimeter beams in rectangular profile 100x150mm and inclined traverses in tubular 60mm.

Glossy PVC cover with PVDF protection treatment, which guarantees a high resistance to atmospheric agents and a better maintenance of the cleaning of the surfaces, with choice of color.