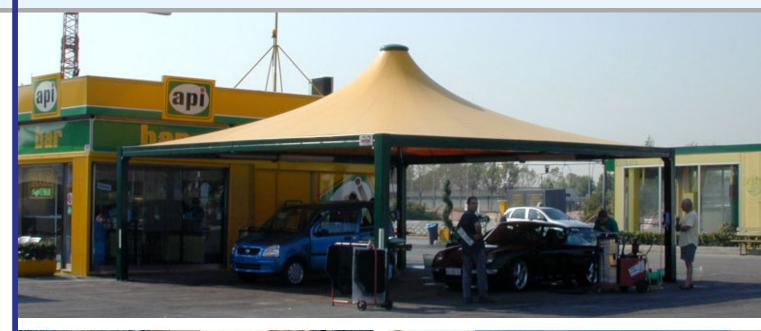

derground foundation plinths.

Alternatively, as you can see from the photos the structure has external pad foundations to withstand. The entire structure can be certified to the wind wherever it is. The economic offer may include the realization of the entire structure.









# PVC TENSILE STRUCTURES Cicogna Model



#### **PVC TENSILE STRUCTURES**

Structure made of galvanized steel with rectangular profile uprights 150x150mm, perimeter beams in rectangular profile 100x150mm and inclined traverses in tubular 60mm.

Glossy PVC cover with PVDF protection treatment, which guarantees a high resistance to atmospheric agents and a better maintenance of the cleaning of the surfaces, with choice of color.









# 2 PVC TENSILE STRUCTURES Airone Model









# Progoda Model Pagoda Model











# 2 PVC TENSILE STRUCTURES Abraamo structures



#### **PVC STRUCTURES**

The dimensions of the structure range from 3m up to 10m. The structure consists of tubular galvanized steel Sendzimir Z275. Each arch is reinforced by reinforcing rods and braces. The upper coating is made with PVC 650gr/sqm fire retardant class 2 and can be customized in any color you prefer.







### **CAR PARKING CANOPY**



#### **CAR CANOPIES**

The structure consists of tubular hotdip galvanized steel. In particular, the bearing arches are made with a conical tube of 124-60 x 4mm, and are connected by 6 rows of longitudinal purlins of 60 x 2mm. The conical tube will be trussed to a 60mm tube.

The metal structure will be anchored through underground plinths (not of our realization) 60cm deep, 80x80c