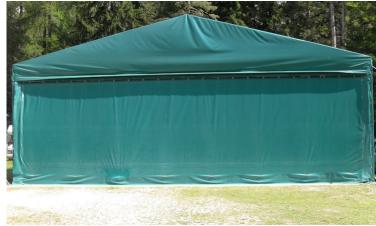

# PVC TENSILE STRUCTURES Cicogna Model

#### **PVC TENSILE STRUCTURES**

Structure made of galvanized steel with rectangular profile uprights 150x150mm, perimeter beams in rectangular profile 100x150mm and inclined traverses in tubular 60mm.

Glossy PVC cover with PVDF protection treatment, which guarantees a high resistance to atmospheric agents and a better maintenance of the cleaning of the surfaces, with choice of color.