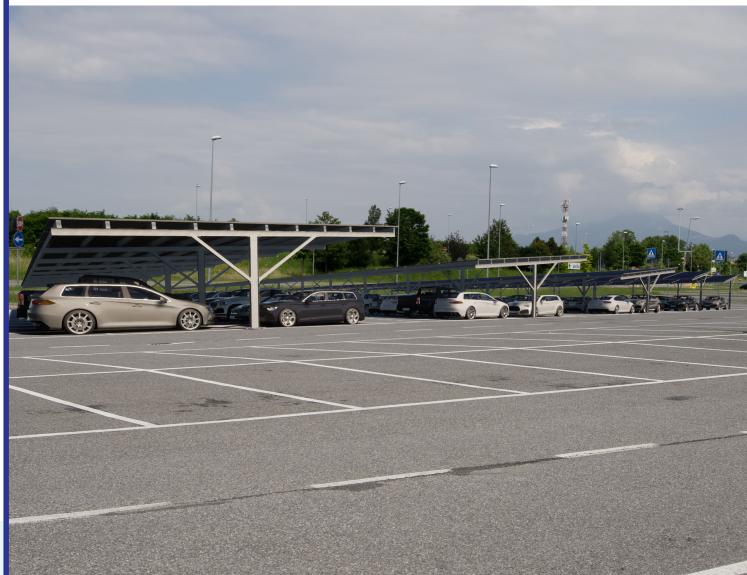

### **CAR PARKING CANOPY**

#### **CAR CANOPIES**

The structure consists of tubular hotdip galvanized steel. In particular, the bearing arches are made with a conical tube of 124-60 x 4mm, and are connected by 6 rows of longitudinal purlins of 60 x 2mm. The conical tube will be trussed to a 60mm tube.

The metal structure will be anchored through underground plinths (not of our realization) 60cm deep, 80x80cm in size with a central hole of 30x30 cm. The canopy has a overhang of 4.6m and a height at the peak of 2.5m.