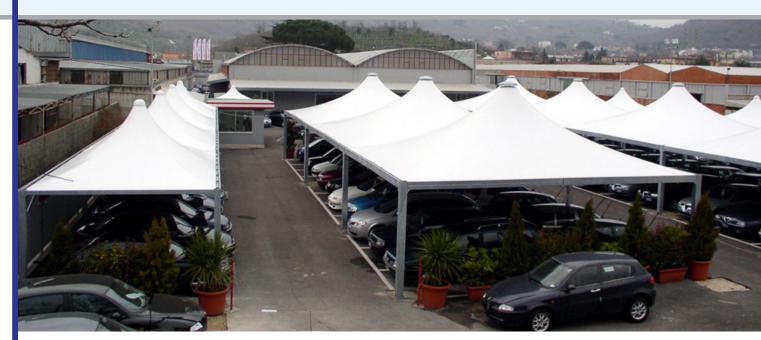

# 2 PVC TENSILE STRUCTURES Airone Model

#### **PVC TENSILE STRUCTURES**

Structure made of galvanized steel with rectangular profile uprights 150x150mm, perimeter beams in rectangular profile 100x150mm and inclined traverses in tubular 60mm.

Glossy PVC cover with PVDF protection treatment, which guarantees a high resistance to atmospheric agents and a better maintenance of the cleaning of the surfaces, with choice of color.