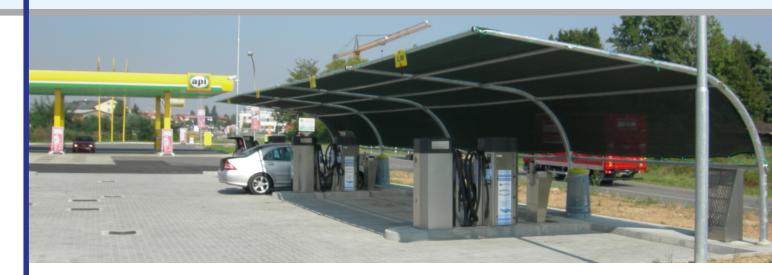

e uprights 150x150mm, perimeter beams in rectangular profile 100x150mm and inclined traverses in tubular 60mm.

Glossy PVC cover with PVDF protection treatment, which guarantees a high resistance to atmospheric agents and a better maintenance of the cleaning of the surfaces, with choice of color.









# 2 PVC TENSILE STRUCTURES Airone Model









# Progoda Model Pagoda Model











# 2 PVC TENSILE STRUCTURES Abraamo structures



#### **PVC STRUCTURES**

The dimensions of the structure range from 3m up to 10m. The structure consists of tubular galvanized steel Sendzimir Z275. Each arch is reinforced by reinforcing rods and braces. The upper coating is made with PVC 650gr/sqm fire retardant class 2 and can be customized in any color you prefer.







### **CAR PARKING CANOPY**



#### **CAR CANOPIES**

The structure consists of tubular hotdip galvanized steel. In particular, the bearing arches are made with a conical tube of 124-60 x 4mm, and are connected by 6 rows of longitudinal purlins of 60 x 2mm. The conical tube will be trussed to a 60mm tube.

The metal structure will be anchored through underground plinths (not of our realization) 60cm deep, 80x80cm in size with a central hole of 30x30 cm. The canopy has a overhang of 4.6m and a height at the peak of 2.5m.







### 3 CAR PARKING CANOPY



#### **PVC CANOPIES**

The structure is made up of hot-dip galvanized tubular steel and connected by longitudinal purlins. The canopy has an overhang of 4.6m and a height at the top of 2.5m. The roof is made with fire retardant PVC cloth 650gr with color of your choic