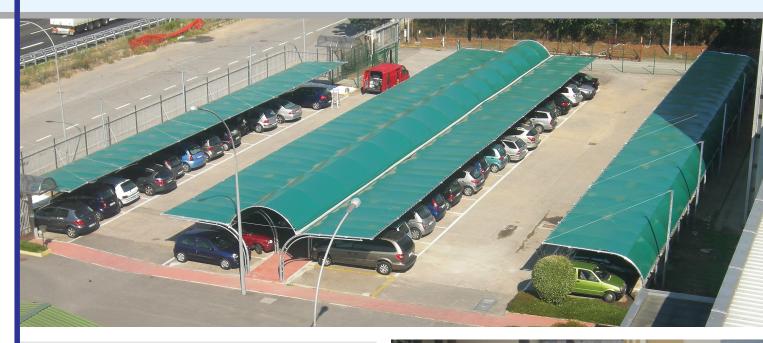

#### "HAIL NET" STRUCTURES

HAIL NET structures are designed for large car parks and/or logistics. The side pillars are made of HEA steel profiles. The central pillars are tubular 6.00 m high. The guy steel wire supports the anti-hail net. The net is located above the structure with a single canopy for each module. The structures with high density polyethylene wire allow the disposal of the accumulated hail. The entire HAIL NET structure is certified for wind load resistance.