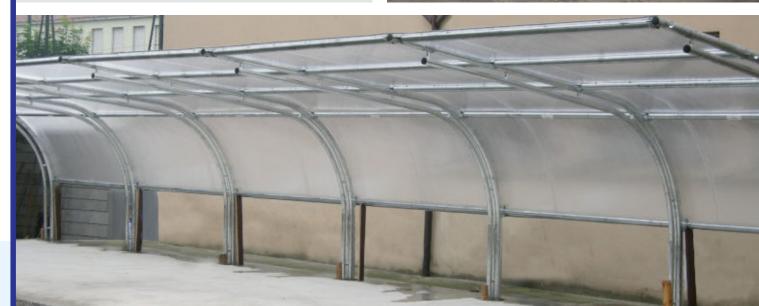

## 5 HANGAR Model in insulated

#### **PVC HANGAR**

PVC hangars consist of medium-heavy metal profiles in hot-dip galvanized steel. The spans can be made with a variable width from 3 m to 40 m.

The structure is modular. The cover consists of self-supporting panels with a thickness of 40+30 mm. The side panels consist of insulated panels sandwich type thickness 30 mm or corrugated sheet simple thickness 0.6 mm.

The structure is suitable for the use of any type of existing doors. The colors of the materials are customizable, compatible with the products on the market.