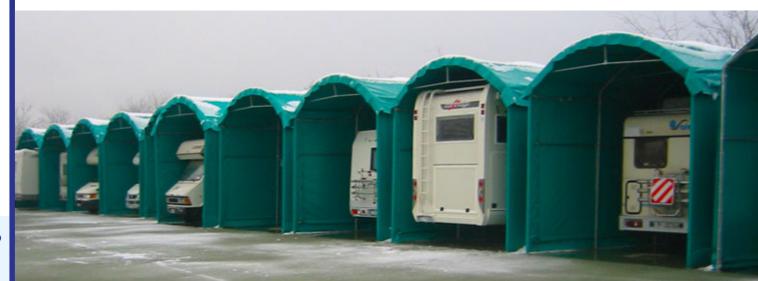

inth







## 5 HANGAR PVC Model

#### **PVC HANGAR**

PVC hangars consist of medium-heavy metal profiles in hot-dip galvanized steel. The spans can be made with a variable width from 3 m to 40 m.

The structure is modular. The cover consists of self-supporting panels with a thickness of 40+30 mm. The side panels consist of insulated panels sandwich type thickness 30 mm or corrugated sheet simple thickness 0.6 mm.

The structure is suitable for the use of any type of existing doors. The colors of the materials are customizable, compatible with the products on the market.









### 5 HANGAR Metal Model











## 5 HANGAR Model in insulated







## 

#### **OUTDOOR CARPORT**













## STRUCTURES FOR CAR WASHES







### TECHNICAL ROOMS









### CARPORT FOR CAMPER









#### linea automotive



Euromet can help you assess the most appropriate structural solutions for your needs based on the different roofing materials. The prices are so low that it's easy to depreciate quickly. Just imagine the cost of repairing a single car damaged by hail. To receive free estimates without obligation, contact us at 035 452 2434 or 347 8100476, or visit us online. Our representative will be prepared to discuss with you the solution that best suits your requirements.

EUROMET.IT SRL
Via Borgo Palazzo, 10 Bergamo (BG)
CONTATTI
Tel. +39 035 4522434 - Cell. +39 347 8100476
www.euromet.it - info@euromet.it