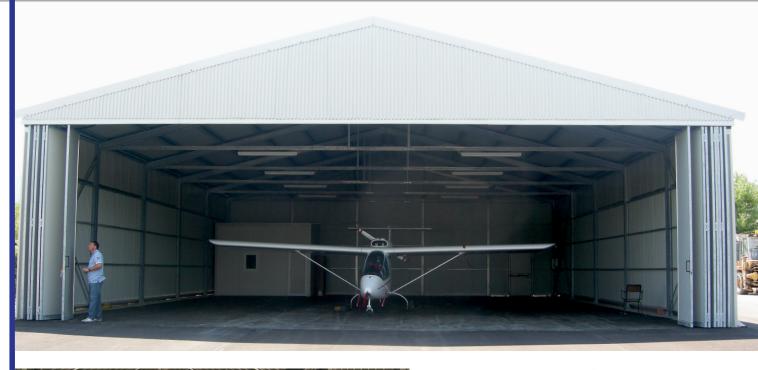

or bronze.







## 4 PHOTOVOLTAIC SHELTER Model with external plinth









# 4 PHOTOVOLTAIC SHELTER Model with external plinth







# 4 PHOTOVOLTAIC SHELTER Model with basement plinth







## 5 HANGAR PVC Model

#### **PVC HANGAR**

PVC hangars consist of medium-heavy metal profiles in hot-dip galvanized steel. The spans can be made with a variable width from 3 m to 40 m.

The structure is modular. The cover consists of self-supporting panels with a thickness of 40+30 mm. The side panels consist of insulated panels sandwich type thickness 30 mm or corrugated sheet simple thickness 0.6 mm.

The structure is suitable for the use of any type of existing doors. The colors of the materials are customizable, compatible with the products on the market.









### 5 HANGAR Metal Model











## 5 HANGAR Model in insulated







## 

#### **OUTDOOR CARPORT**













## STRUCTURES FOR CAR WASHES







### TECHNICAL ROOMS









### CARPORT FOR CAMPER









#### linea automotive



Euromet can help you assess the most appropriate structural solutions for your needs based on the different roofing materials. The prices are so low that it's easy to depreciate quickly. Just imagine the cost of repairing a single car damaged by hail. To receive free estimates without obligation, contact us at 035 452 2434 or 347 8100476, or visit us online. Our representative will be prepared to discuss with you the solution that best suits your requirements.

EUROMET.IT SRL
Via Borgo Palazzo, 10 Bergamo (BG)
CONTATTI
Tel. +39 035 4522434 - Cell. +39 347 8100476
www.euromet.it -