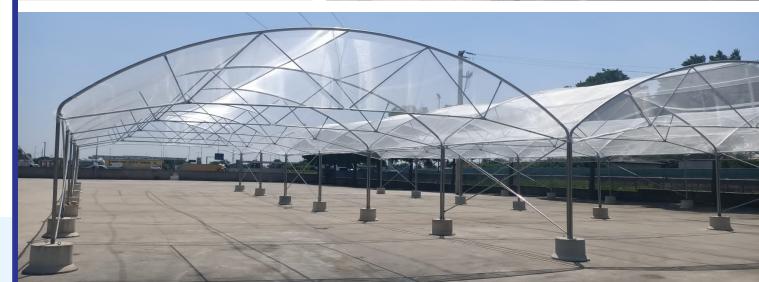

## ANTI-HAIL STRUCTURES FOR CARS

#### "HAIL NET" STRUCTURES

HAIL NET structures are designed for large car parks and/or logistics. The side pillars are made of HEA steel profiles. The central pillars are tubular 6.00 m high. The guy steel wire supports the anti-hail net. The net is located above the structure with a single canopy for each module. The structures with high density polyethylene wire allow the disposal of the accumulated hail. The entire HAIL NET structure is certified for wind load resistance.

### HAIL PROTECTION FOR AUTOMOTIVE

The anti-hail cover has a tubular structure in Sendzimir Z275 galvanized steel. The arches can be made with width ranging from 3m up to 10m according to your needs.

The structures being modular can adapt to any type of shape and size. Each arch is reinforced by guy steel wire and bracing reinforcement. The net is located above the structure with a single canopy for each module.

The structures with high density polyethylene wire allow the disposal of the accumulated hail. The entire structure of the anti-hail cover can be anchored with underground foundation plinths.

Alternatively, as you can see from the photos the structure has external pad foundations to withstand. The entire structure can be certified to the wind wherever it is. The economic offer may include the realization of the entire structure.