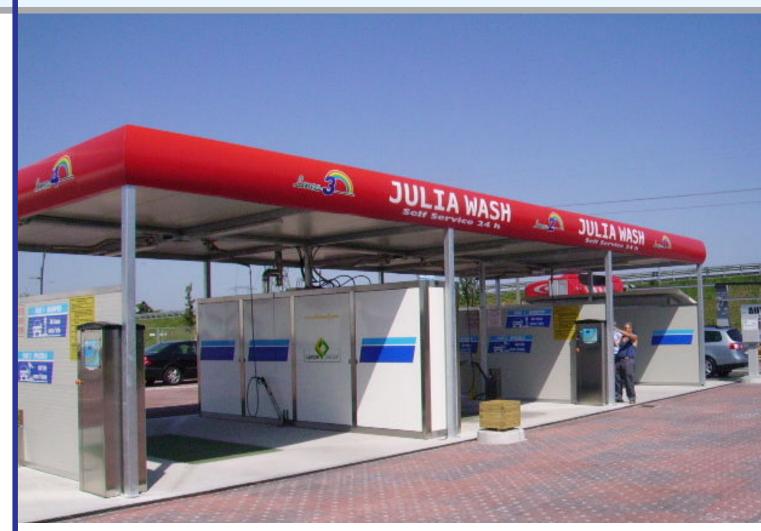

nal plinth







# 4 PHOTOVOLTAIC SHELTER Model with basement plinth







## 5 HANGAR PVC Model

#### **PVC HANGAR**

PVC hangars consist of medium-heavy metal profiles in hot-dip galvanized steel. The spans can be made with a variable width from 3 m to 40 m.

The structure is modular. The cover consists of self-supporting panels with a thickness of 40+30 mm. The side panels consist of insulated panels sandwich type thickness 30 mm or corrugated sheet simple thickness 0.6 mm.

The structure is suitable for the use of any type of existing doors. The colors of the materials are customizable, compatible with the products on the market.









### 5 HANGAR Metal Model











## 5 HANGAR Model in insulated







## 

#### **OUTDOOR CARPORT**













## STRUCTURES FOR CAR WASHES







### TECHNICAL ROOMS









### CARPORT FOR CAMPER









#### linea automotive



Euromet can help you assess the most appropriate structural solutions for your needs based on the different roofing materials. The prices are so low that it's easy to depreciate quickly. Just imagine the cost of repairing a single car damaged by hail. To receive free estimates without obligation, contact us at 035 452 2434 or 347 8100476, or visit us online. Our representative will be prepared to discuss with you the solution that best suits your requirements.

EUROMET.IT SRL
Via Borgo Palazzo, 10 Bergamo (BG)
CONTATTI
Tel. +39 035 4522434 - Cell. +39 347 8100476
www.euromet.it - info@euromet.it