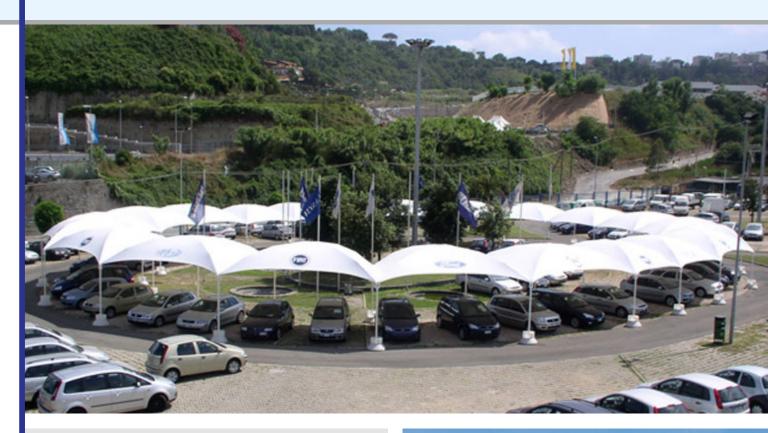

# PVC TENSILE STRUCTURES Cicogna Model

#### **PVC TENSILE STRUCTURES**

Structure made of galvanized steel with rectangular profile uprights 150x150mm, perimeter beams in rectangular profile 100x150mm and inclined traverses in tubular 60mm.

Glossy PVC cover with PVDF protection treatment, which guarantees a high resistance to atmospheric agents and a better maintenance of the cleaning of the surfaces, with choice of color.