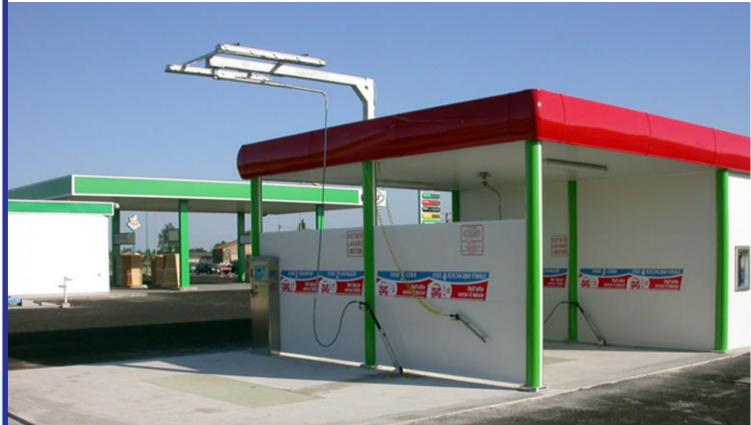

l plinth







# 4 PHOTOVOLTAIC SHELTER Model with basement plinth







## 5 HANGAR PVC Model

#### **PVC HANGAR**

PVC hangars consist of medium-heavy metal profiles in hot-dip galvanized steel. The spans can be made with a variable width from 3 m to 40 m.

The structure is modular. The cover consists of self-supporting panels with a thickness of 40+30 mm. The side panels consist of insulated panels sandwich type thickness 30 mm or corrugated sheet simple thickness 0.6 mm.

The structure is suitable for the use of any type of existing doors. The colors of the materials are customizable, compatible with the products on the market.









### 5 HANGAR Metal Model











## 5 HANGAR Model in insulated







## 

#### **OUTDOOR CARPORT**













## STRUCTURES FOR CAR WASHES







### TECHNICAL ROOMS









### CARPORT FOR CAMPER









#### linea automotive



Euromet can help you assess the most appropriate structural solutions for your needs based on the different roofing materials. The prices are so low that it's easy to depreciate quickly. Just imagine the cost of repairing a single car damaged by hail. To receive free estimates without obligation, contact us at 035 452 2434 or 347 8100476, or visit us online. Our representative will be prepared to discuss with you the solution that best suits your requirements.

EUROMET.IT SRL
Via Borgo Palazzo, 10 Bergamo (BG)
CONTATTI
Tel. +39 035 4522434 - Cell. +39 347 8100476
www.euromet.it - info@euromet.it