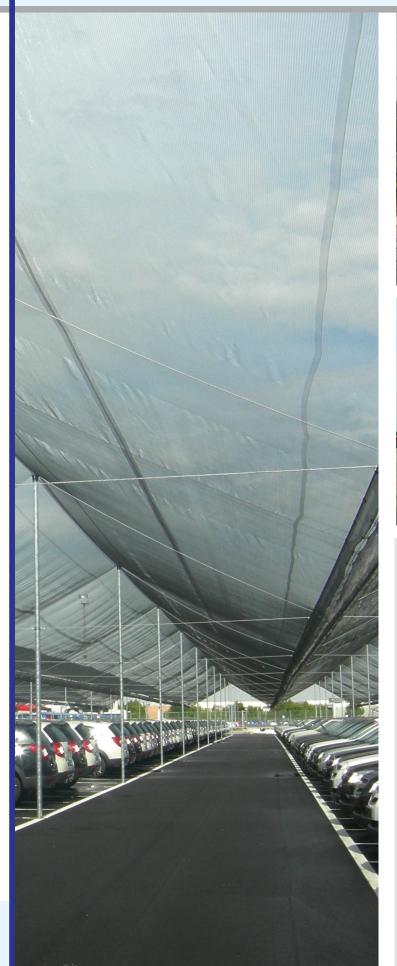

#### "HAIL NET" STRUCTURES

HAIL NET structures are designed for large car parks and/or logistics. The side pillars are made of HEA steel profiles. The central pillars are tubular 6.00 m high. The guy steel wire supports the anti-hail net. The net is located above the structure with a single canopy for each module. The structures with high density polyethylene wire allow the disposal of the accumulated hail. The entire HAIL NET structure is certified for wind load resistance.

### HAIL PROTECTION FOR AUTOMOTIVE

The anti-hail cover has a tubular structure in Sendzimir Z275 galvanized steel. The arches can be made with width ranging from 3m up to 10m according to your needs.

The structures being modular can adapt to any type of shape and size. Each arch is reinforced by guy steel wire and bracing reinforcement. The net is located above the structure with a single canopy for each module.

The structures with high density polyethylene wire allow the disposal of the accumulated hail. The entire structure of the anti-hail cover can be anchored with underground foundation plinths.

Alternatively, as you can see from the photos the structure has external pad foundations to withstand. The entire structure can be certified to the wind wherever it is. The economic offer may include the realization of the entire structure.