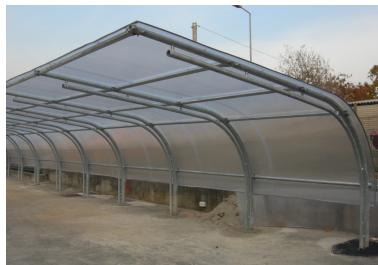

### 5 HANGAR Metal Model

#### **PVC HANGAR**

PVC hangars consist of medium-heavy metal profiles in hot-dip galvanized steel. The spans can be made with a variable width from 3 m to 40 m.

The structure is modular. The cover consists of self-supporting panels with a thickness of 40+30 mm. The side panels consist of insulated panels sandwich type thickness 30 mm or corrugated sheet simple thickness 0.6 mm.

The structure is suitable for the use of any type of existing doors. The colors of the materials are customizable, compatible with the products on the market.