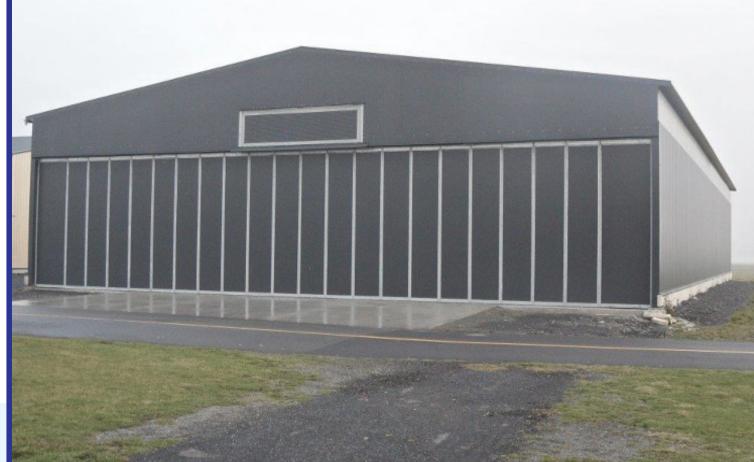

Model with external plinth









# 4 PHOTOVOLTAIC SHELTER Model with external plinth







# 4 PHOTOVOLTAIC SHELTER Model with basement plinth







## 5 HANGAR PVC Model

#### **PVC HANGAR**

PVC hangars consist of medium-heavy metal profiles in hot-dip galvanized steel. The spans can be made with a variable width from 3 m to 40 m.

The structure is modular. The cover consists of self-supporting panels with a thickness of 40+30 mm. The side panels consist of insulated panels sandwich type thickness 30 mm or corrugated sheet simple thickness 0.6 mm.

The structure is suitable for the use of any type of existing doors. The colors of the materials are customizable, compatible with the products on the market.









### 5 HANGAR Metal Model











## 5 HANGAR Model in insulated







## 

#### **OUTDOOR CARPORT**













## STRUCTURES FOR CAR WASHES







### TECHNICAL ROOMS









### CARPORT FOR CAMPER









#### linea automotive



Euromet can help you assess the most appropriate structural solutions for your needs based on the different roofing materials. The prices are so low that it's easy to depreciate quickly. Just imagine the cost of repairing a single car damaged by hail. To receive free estimates without obligation, contact us at 035 452 2434 or 347 8100476, or visit us online. Our representative will be prepared to discuss with you the solution that best suits your requirements.

EUROMET.IT SRL
Via Borgo Palazzo, 10 Bergamo (BG)
CONTATTI
Tel. +39 035 4522434 - Cell. +39 347 8100476
www.euromet.it - info@euromet.it