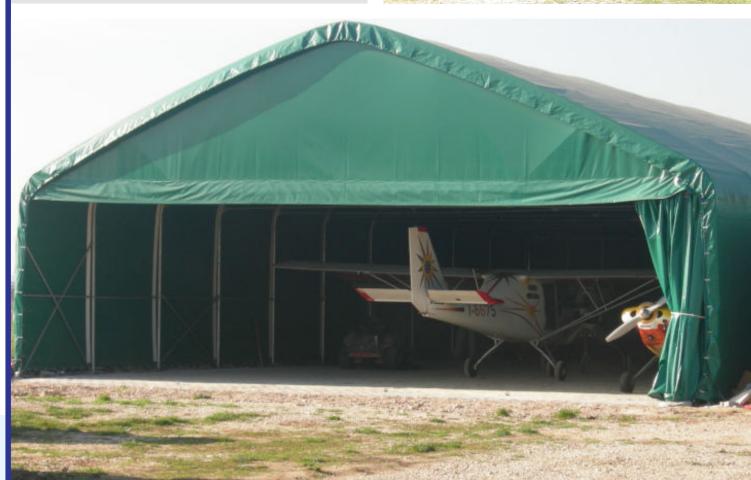

## 5 HANGAR PVC Model

#### **PVC HANGAR**

PVC hangars consist of medium-heavy metal profiles in hot-dip galvanized steel. The spans can be made with a variable width from 3 m to 40 m.

The structure is modular. The cover consists of self-supporting panels with a thickness of 40+30 mm. The side panels consist of insulated panels sandwich type thickness 30 mm or corrugated sheet simple thickness 0.6 mm.

The structure is suitable for the use of any type of existing doors. The colors of the materials are customizable, compatible with the products on the market.