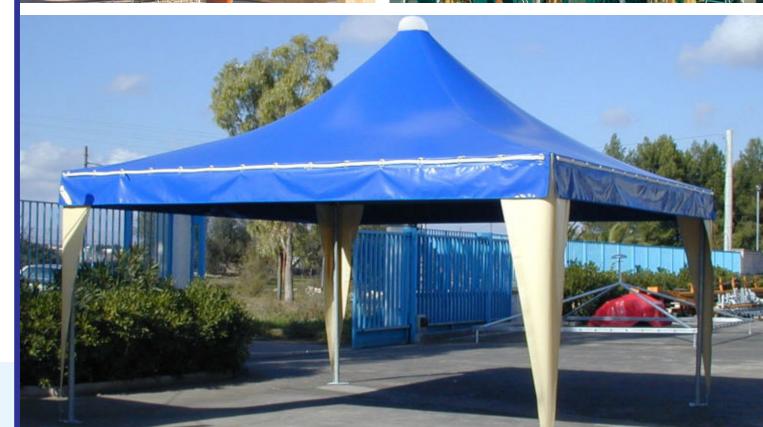

### **CAR PARKING CANOPY**

#### **CAR CANOPIES**

The structure consists of tubular hotdip galvanized steel. In particular, the bearing arches are made with a conical tube of 124-60 x 4mm, and are connected by 6 rows of longitudinal purlins of 60 x 2mm. The conical tube will be trussed to a 60mm tube.

The metal structure will be anchored through underground plinths (not of our realization) 60cm deep, 80x80cm in size with a central hole of 30x30 cm. The canopy has a overhang of 4.6m and a height at the peak of 2.5m.