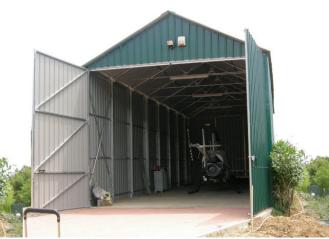

## 5 HANGAR PVC Model

#### **PVC HANGAR**

PVC hangars consist of medium-heavy metal profiles in hot-dip galvanized steel. The spans can be made with a variable width from 3 m to 40 m.

The structure is modular. The cover consists of self-supporting panels with a thickness of 40+30 mm. The side panels consist of insulated panels sandwich type thickness 30 mm or corrugated sheet simple thickness 0.6 mm.

The structure is suitable for the use of any type of existing doors. The colors of the materials are customizable, compatible with the products on the market.