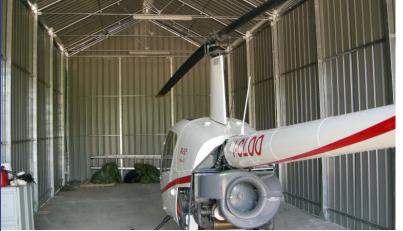

bronze.







## 4 PHOTOVOLTAIC SHELTER Model with external plinth









# 4 PHOTOVOLTAIC SHELTER Model with external plinth







# 4 PHOTOVOLTAIC SHELTER Model with basement plinth







## 5 HANGAR PVC Model

#### **PVC HANGAR**

PVC hangars consist of medium-heavy metal profiles in hot-dip galvanized steel. The spans can be made with a variable width from 3 m to 40 m.

The structure is modular. The cover consists of self-supporting panels with a thickness of 40+30 mm. The side panels consist of insulated panels sandwich type thickness 30 mm or corrugated sheet simple thickness 0.6 mm.

The structure is suitable for the use of any type of existing doors. The colors of the materials are customizable, compatible with the products on the market.









### 5 HANGAR Metal Model











## 5 HANGAR Model in insulated







## 

#### **OUTDOOR CARPORT**













## STRUCTURES FOR CAR WASHES







### TECHNICAL ROOMS









### CARPORT FOR CAMPER









#### linea automotive



Euromet can help you assess the most appropriate structural solutions for your needs based on the different roofing materials. The prices are so low that it's easy to depreciate quickly. Just imagine the cost of repairing a single car damaged by hail. To receive free estimates without obligation, contact us at 035 452 2434 or 347 8100476, or visit us online. Our representative will be prepared to discuss with you the solution that best suits your requirements.

EUROMET.IT SRL
Via Borgo Palazzo, 10 Bergamo (BG)
CONTATTI
Tel. +39 035 4522434 - Cell. +39 347 8100476
www.euromet.it - in