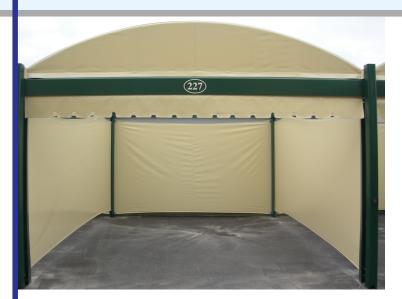

# PVC TENSILE STRUCTURES Cicogna Model

#### **PVC TENSILE STRUCTURES**

Structure made of galvanized steel with rectangular profile uprights 150x150mm, perimeter beams in rectangular profile 100x150mm and inclined traverses in tubular 60mm.

Glossy PVC cover with PVDF protection treatment, which guarantees a high resistance to atmospheric agents and a better maintenance of the cleaning of the surfaces, with choice of color.